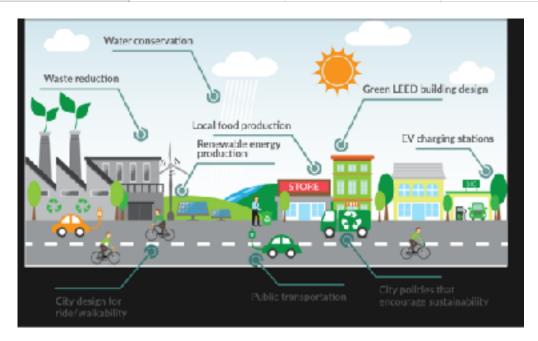

<u>Part 1</u>: Get in your group and look at the how to design a sustainable city info on the website. Do some research on sustainability and write down some ideas for how you will design your city.

<u>Part 2</u>: look at the city must include a minimum of info. On a few pieces of paper start to design what type of buildings you want to include for each category. An example would be you need a main power source. What source will you use for your city to make it sustainable. Also, put down one or two reasons why you picked to design the building the way you did.