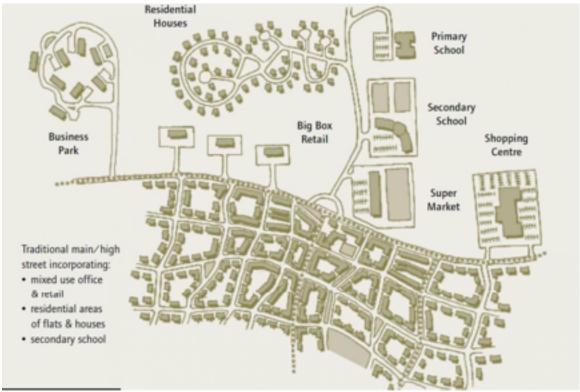

<u>Part 3</u>: Once you decided what type of buildings you are going to put in your city draw a map of the city on a piece of paper as a rough draft. It does not need a ton of detail. It just needs to show were you want to place things in your city.

<u>Part 4</u>: On a large piece of poster board draw your city. I would use pencil for this and then use a marker to write over it once you are satisfied. You need a key or a way to label your buildings and other sites on the map.